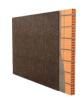

# **PRODUCT LINES**

| Model                                                                                                                                               | Reference  | Surface (mm) | Thicknesses (mm) |
|-----------------------------------------------------------------------------------------------------------------------------------------------------|------------|--------------|------------------|
|                                                                                                                                                     | Wave S1    | 1000x500     | 40 to 100        |
|                                                                                                                                                     | Wave L1    | 1000x500     | 50 to 100        |
| $(\chi\chi\chi\chi\chi\chi\chi\chi\chi\chi\chi\chi\chi\chi\chi\chi\chi\chi\chi\chi\chi\chi\chi\chi\chi\chi\chi\chi\chi\chi\chi\chi\chi\chi\chi\chi$ | Wave L2    | 1000x500     | 70 to 100        |
|                                                                                                                                                     | Barcode    | 1000x500     | 50 to 100        |
|                                                                                                                                                     | Pointcloud | 1000x500     | 50 to 100        |
| 数数数                                                                                                                                                 | Circles    | 1000x500     | 40 to 100        |

# **APPLICATION SYSTEMS**

> ADHESIVE | WALLS

> DECORATIVE CEILINGS