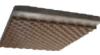

# **PRODUCT LINES**

| Model                                                                                                                                               | Reference  | Surface (mm) | Thicknesses (mm) |
|-----------------------------------------------------------------------------------------------------------------------------------------------------|------------|--------------|------------------|
|                                                                                                                                                     | Wave S1    | 1000x500     | 40 to 100        |
|                                                                                                                                                     | Wave L1    | 1000x500     | 50 to 100        |
| $(\chi\chi\chi\chi\chi\chi\chi\chi\chi\chi\chi\chi\chi\chi\chi\chi\chi\chi\chi\chi\chi\chi\chi\chi\chi\chi\chi\chi\chi\chi\chi\chi\chi\chi\chi\chi$ | Wave L2    | 1000x500     | 70 to 100        |
|                                                                                                                                                     | Barcode    | 1000x500     | 50 to 100        |
|                                                                                                                                                     | Pointcloud | 1000x500     | 50 to 100        |
| 数数数                                                                                                                                                 | Circles    | 1000x500     | 40 to 100        |

# **APPLICATION SYSTEMS**

> ADHESIVE | WALLS

> DECORATIVE CEILINGS